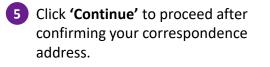

#### Donor reviews and accepts LPA Draft -

 Login to OPGO. You will be able to view the draft LPA Form 2 on his dashboard.
 Status will display 'Draft – Pending Donor's Acceptance'.

Click the *LPA No.* to begin reviewing your LPA draft.

- 2 Click 'Let's Begin' read through the important information about the LPA. Click to proceed till the last page.
- 3 Click **'Continue'** to begin reviewing your draft LPA.

#### **Insert Personal Particulars**

4 Verify and enter your Personal Particulars.

ଜ

Click 'Same As Registered Address' if your correspondence address is the same as your NRIC/FIN registered address.

Lasting Power of Attorney (LPA) Form 2 - a customised LPA drafted by lawyers