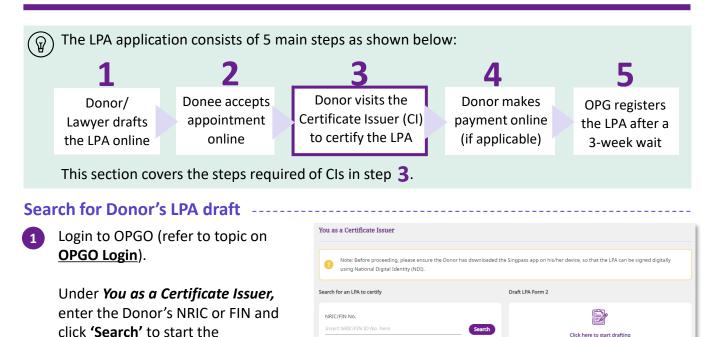

### **Accept Donee Appointment**

A Donor has appointed you as his/ her Donee - How to respond on OPGO

For Certificate Issuers (CIs) only

Click here to start drafting

#### Verify the Donor's particulars and the LPA draft

Check the Donor's NRIC/ FIN number again