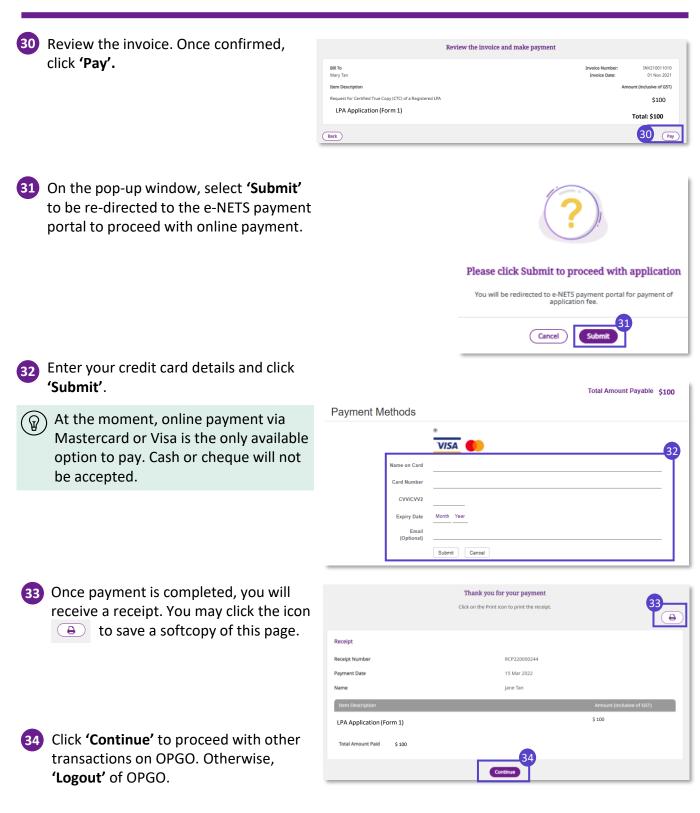

Please review the draft LPA Review the draft LPA. You may click the 6 View LPA 'View LPA' button to keep a copy Donor of this draft. Raymond Wong Date of Birth Full Name as in NRIC/FIN NRIC/FIN ID No. Residential Status Nationality Gender Race Dialect Address as per NRIC Address Forma Postal Code Block/House No Street Name Building Name Floor No Unit No Scroll down for more information Statement by Donor Read through the Statement by Donor 1. I have read the Important Information located at the start of the application or it has been read to me, and I have understood the purpose and and tick the checkbox to confirm that effect of this LPA. I intend the authority conferred under this LPA to mean authority to make decisions on my behalf in circumstances where I no longer have mental capacity. 2. I appoint the person(s) named as Donee(s) to have authority to make decisions and act for me in the matters as specified in this LPA, in you have read and confirmed all the circumstances where I lack mental capacity or where my Donee(s) have reason to believe I lack mental capacit information above. 3. I appoint the person(s) named as Replacement Donee(s) (if any) and intend that my Replacement Donee(s) shall replace my the manner set out in this LPA. 4. J am 21 years of age or older and am not an undischarged bankrupt (where my Donee(s) have powers to make decisions on my property and affairs). 5. I revoke my previous LPA (if any), with effect from the date that this LPA is registered by the Public Guardian 8 Click 'Notify Donee(s)' to proceed. An . I authorise my Certificate Issuer to submit my LPA to OPG on my behalf after it has been certified. SMS will be sent to your Donee(s) to I have read and confirm the above notify them of their appointments. Back By clicking 'Notify Donee(s)', an SMS and Email will be sent to your Donee(s) to notify them of their appointment(s). OPGO confirms that your LPA has been sent to your Donee(s). Your LPA has been sent to your Donee(s) Next, remind your Donee(s) to accept Please note their appointments. Then, make an 1. Remind your Donees to accept their appointment(s) as your Donee(s). 2. Once all Donees have accepted appointment to visit a CI to certify a. Install the Singpass app on the mobile phone with the number as stated in your LPA, and enable digital signing on the app b. Bring this mobile phone when visiting a Certificate Issuer (CI) to certify your LPA. your LPA. 3. Consider making an Advance Care Plan (ACP) and appoint your Donee(s) as your Nominated Healthcare Spokesperson. More information on ACP can be found here

#### **Accept Donee Appointment**

A Donor has appointed you as his/ her Donee – How to respond on OPGO

#### **Accept Donee Appointment**

A Donor has appointed you as his/ her Donee - How to respond on OPGO

#### **Review appointment and submit**

Next, review the appointment details, including Donor and all Donee's particulars, and clauses relating to Donee(s) and Replacement Donee(s).

#### Note that:

- Replacement Donee(s) are individuals who are only granted powers in the event that the specified 'original' Donee is unable to act e.g. death.
- All Donees and Replacement Donee need to accept their appointments before the LPA application can proceed to the next stage.