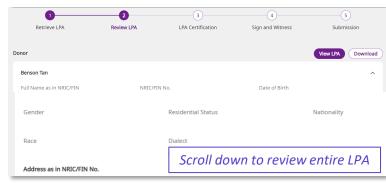

#### **Review and Certify**

- Review the drafted LPA with the Donor and pay particular attention to:
  - Donor's particulars
  - Donee's particulars
  - Powers granted
  - Manners of acting

Remind the Donor to check the details as no amendment can be made once the LPA is submitted for registration.