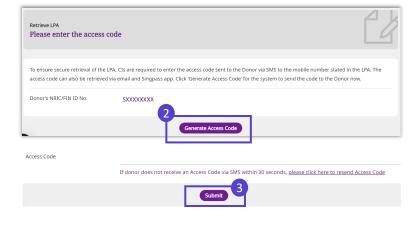

#### Click 'Generate Access Code'.

certification.

The Donor will receive an SMS immediately which reads: *"SXXXXXXX: Pls provide the access"* code XXXXXX to the Certificate Issuer to view your LPA".

Enter the Donor's 6-digit access code from the SMS and click 'Submit'.