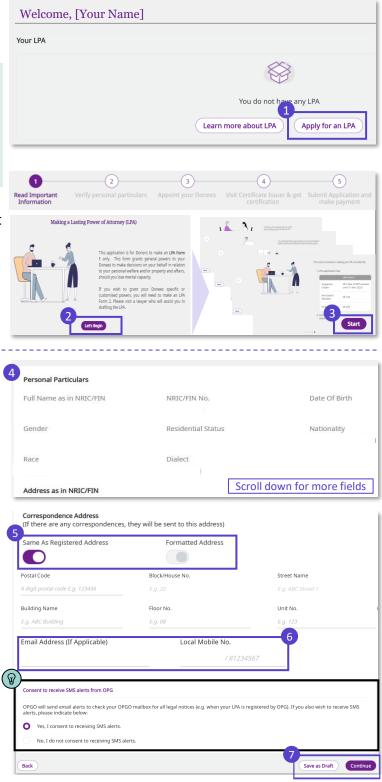

#### **Update Profile**

For first-time users to OPGO only

Apply for a Lasting Power of Attorney (LPA) and have peace of mind

- Login to OPGO (refer to topic on <u>OPGO</u> <u>Login</u>). Click 'Apply for an LPA' under 'Overview' to start the application.
  - For future logins, you will be able to view all your existing LPAs as a Donor or Donee. If you wish to revoke your current LPA and make a new one, refer to our <u>Frequently Asked Questions</u> (FAQs) for more information.
- Click 'Let's Begin' and read all important information about making an LPA.
   Click to continue until the last page.
- 3 Click **'Start'** to begin your application.

#### Verify personal particulars

Verify your personal particulars.

5 (Optional) Click 'Same As Registered Address' if your correspondence address is the same as your NRIC/FIN registered address.

(Optional) Click **'Formatted Address'** to provide an alternative address.

Fill in your email and mobile number.

- Select **'Yes'** for consent to receive SMS alerts for future legal notices about your LPA.
- Click **'Save as Draft'** to save your edits. Click **'Continue'** to proceed.