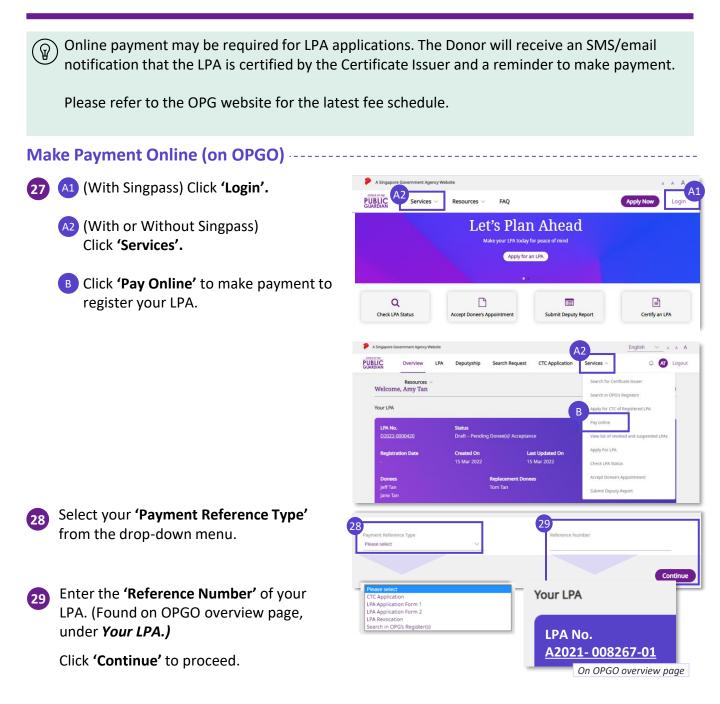

#### Check your LPA status and complete your LPA application

26 Check the status of your LPA (B) on the Overview page anytime and take action according to the LPA status shown below:

| LPA Status                                                                                                                                                      | Your Action (As Donor)                                                                                                                                               | Argupent Seamment Histore     PUBLIC Overview LPA Deputyship Search Request CTC Application Services ~ Quick Guides ~     Last valited or: 27 Marx 2021     Last valited or: 27 Marx 2021                                                                                                                                                                                                                                                                                                                                                                                                                                                                                                                                                                                                                                                                                                                                                                                                                                                                                                                                                                                                                                                                                                                                                                                                                                                                                                                                                                                                                                                                                                                                                                                                                                                                                                                                                                                                                                                                                                                                      |
|-----------------------------------------------------------------------------------------------------------------------------------------------------------------|----------------------------------------------------------------------------------------------------------------------------------------------------------------------|--------------------------------------------------------------------------------------------------------------------------------------------------------------------------------------------------------------------------------------------------------------------------------------------------------------------------------------------------------------------------------------------------------------------------------------------------------------------------------------------------------------------------------------------------------------------------------------------------------------------------------------------------------------------------------------------------------------------------------------------------------------------------------------------------------------------------------------------------------------------------------------------------------------------------------------------------------------------------------------------------------------------------------------------------------------------------------------------------------------------------------------------------------------------------------------------------------------------------------------------------------------------------------------------------------------------------------------------------------------------------------------------------------------------------------------------------------------------------------------------------------------------------------------------------------------------------------------------------------------------------------------------------------------------------------------------------------------------------------------------------------------------------------------------------------------------------------------------------------------------------------------------------------------------------------------------------------------------------------------------------------------------------------------------------------------------------------------------------------------------------------|
| Draft – Pending<br>Donee(s)'<br>Acceptance                                                                                                                      | <b>Remind your Donees</b> to accept their appointment(s)                                                                                                             | Vercome, John Lan Lar winde dr. 2) Nav 2011 Vor UM Vor UM (IA No. R021:20022:21) R02022:21 R0202 R020 R0202 R020 R0 |
| Draft – Pending<br>Certification                                                                                                                                | Make appointment to <b>visit a CI</b><br>(see <u>steps 23 - 25</u> )                                                                                                 | B Stat                                                                                                                                                                                                                                                                                                                                                                                                                                                                                                                                                                                                                                                                                                                                                                                                                                                                                                                                                                                                                                                                                                                                                                                                                                                                                                                                                                                                                                                                                                                                                                                                                                                                                                                                                                                                                                                                                                                                                                                                                                                                                                                         |
| LPA – Pending<br>Payment<br>Check for fee<br>waiver in <u>step 27</u> .                                                                                         | Pay online if required (see <u>step</u><br><u>27</u> )<br>Quote your <u>LPA No.</u> as your<br>Payment Reference No. – (A)<br>(Under 'Your LPA' on Overview<br>page) | Your LPA<br>LPA No.<br><u>A2021- 008267-01</u>                                                                                                                                                                                                                                                                                                                                                                                                                                                                                                                                                                                                                                                                                                                                                                                                                                                                                                                                                                                                                                                                                                                                                                                                                                                                                                                                                                                                                                                                                                                                                                                                                                                                                                                                                                                                                                                                                                                                                                                                                                                                                 |
| LPA – Pending<br>Acceptance/<br>Registration                                                                                                                    | <b>No action required</b> . OPG is<br>assessing your application. OPG<br>will register your LPA if there are<br>no objections raised within a 3-<br>week wait time.  |                                                                                                                                                                                                                                                                                                                                                                                                                                                                                                                                                                                                                                                                                                                                                                                                                                                                                                                                                                                                                                                                                                                                                                                                                                                                                                                                                                                                                                                                                                                                                                                                                                                                                                                                                                                                                                                                                                                                                                                                                                                                                                                                |
| LPA -<br>Registered                                                                                                                                             | <b>No action required.</b> OPG has accepted and registered your LPA. You may view and send your LPA as required.                                                     | BB 🕞                                                                                                                                                                                                                                                                                                                                                                                                                                                                                                                                                                                                                                                                                                                                                                                                                                                                                                                                                                                                                                                                                                                                                                                                                                                                                                                                                                                                                                                                                                                                                                                                                                                                                                                                                                                                                                                                                                                                                                                                                                                                                                                           |
| <ul> <li>status of you to view the f</li> <li>Note.</li> <li>If any of y appointminvalid. Yo applicatio</li> <li>If you wish after it is n revoke yo</li> </ul> | our Donee(s) reject their<br>ents, your LPA draft will become<br>ou have to restart a new LPA                                                                        | Wotifications       Sample Illustration         Dear Skye Ong,       Dear Skye Ong,         Your Lasting Power of Attorney (LPA) has not       been certified by a Certificate Issuer (CI).         This is a mandatory step before your LPA can be r       e.g. LPA needs Certification         Dear Skye Ong,       Dear Skye Ong,         All your Donee(s) and Replacement Donee(s) (if applicable) have accepted their       appointment(s) in your Lasting Power of Attorney (LPA):         • C       e.g. Donee accepted appointment                                                                                                                                                                                                                                                                                                                                                                                                                                                                                                                                                                                                                                                                                                                                                                                                                                                                                                                                                                                                                                                                                                                                                                                                                                                                                                                                                                                                                                                                                                                                                                                    |