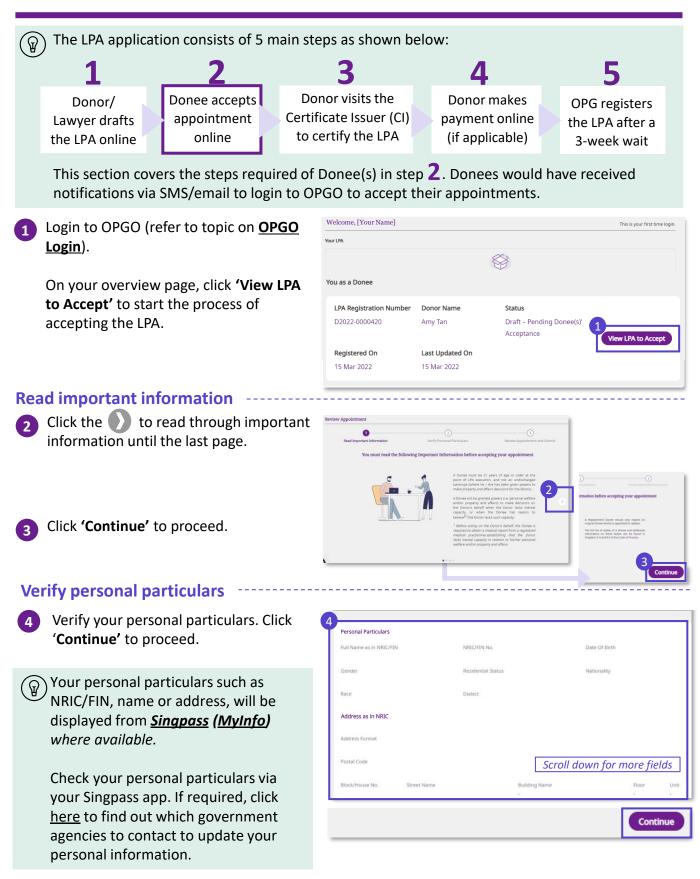

#### **Accept Donee Appointment**

A Donor has appointed you as his/ her Donee – How to respond on OPGO

#### **Accept Donee Appointment**

A Donor has appointed you as his/ her Donee - How to respond on OPGO

#### **Review appointment and submit**

Next, review the appointment details, including Donor and all Donee's particulars, and clauses relating to Donee(s) and Replacement Donee(s).

#### Note that:

- Replacement Donee(s) are individuals who are only granted powers in the event that the specified 'original' Donee is unable to act e.g. death.
- All Donees and Replacement Donee need to accept their appointments before the LPA application can proceed to the next stage.