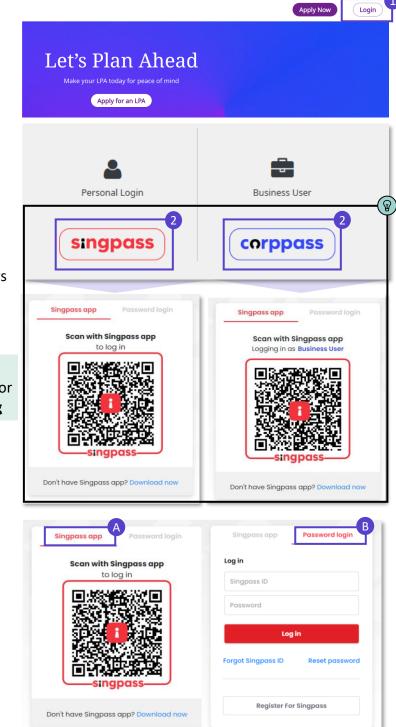

#### **OPGO Login**

Return to Home Page:

1 Click **'Login'** at the top right corner of the screen.

2 Login via:

- Singpass (All users except Trust Companies) or
- Corppass (Trust Companies, Lawyers drafting LPA Form 2, Certificate Issuers)

 $\widehat{\mathbb{Q}}$ ) Find out the latest information on:

- Singpass at www.singpass.gov.sg or
- Corppass at <u>www.corppass.gov.sg</u>

 A. (For desktop or laptop) Scan the QR code with your Singpass app

(For mobile) **Tap** the QR code to login in with Singpass app; or

B. Select 'Password login' to enter your Singpass ID and password, followed by a SMS One-Time Password (OTP) sent to you.