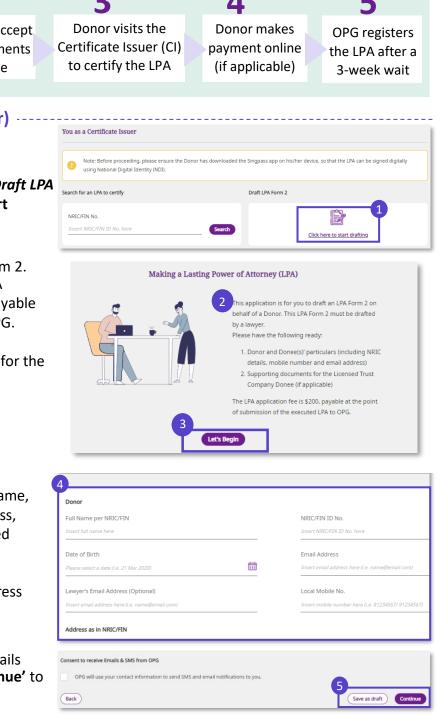

#### Drafting LPA Form 2 (by Lawyer)

- Login to OPGO. 1 (refer to topic on OPGO Login) On your overview page, under Draft LPA Form 2, select 'Click here to start drafting'.
- Read information about LPA Form 2. Remind the Donor about the LPA application fee (if applicable), payable when the LPA is submitted to OPG.

Please refer to the OPG website for the latest fee schedule.

- Click 'Let's Begin' to proceed.
- Enter the Donor's particulars (Name, NRIC, Date of Birth, Email Address, Local Mobile Number., Registered Address).

(Optional) Enter your email address too.

Tick the checkbox to receive emails and SMS from OPG. Click 'Continue' to proceed.

Version 1.0, as of 14 Nov 2022.

Lasting Power of Attorney (LPA) Form 2 - a customised LPA drafted by lawyers