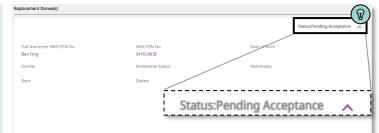

#### About Statuses:

- If the Donee has not accepted his/her appointment, the status will indicate '*Pending Acceptance*'. Once accepted, the status updates to '*Accepted*'.
- When all Donee(s) have accepted, the status of the LPA would change to "Draft - Pending Certification".