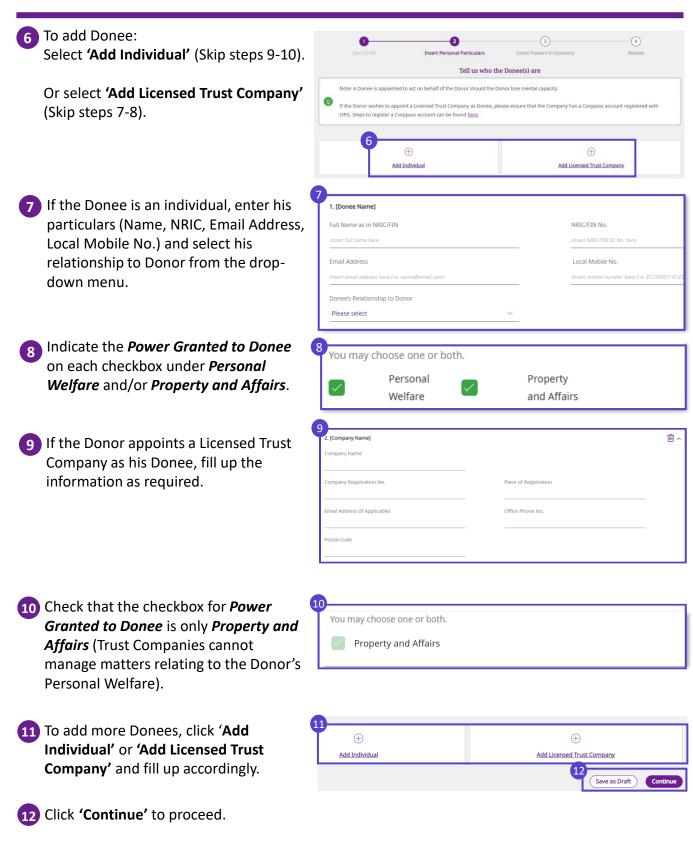

Lasting Power of Attorney (LPA) Form 2 - a customised LPA drafted by lawyers

13 (If applicable) Enter the Replacement Tell us who the Replacement Donee(s) is/are Donee's particulars and select the Note: A Replacement Donee is appointed to replace a Donee should the Donee be unable to act. relationship to Donor. Replacement Donee's name Full Name as in NRIC/FIN NRIC/FIN No. Email Address Local Mobile No. Replacement Donee's Relationship to Donor Please select 14 Click 'Save as draft' and click 'Continue' Save as draft Continue to proceed. Grant Powers to Donee(s) 15 Discuss with the Donor and draft the manners of acting for each Donee/ How will the Donee(s) make decisions? Replacement Donee as you deem relating to Do appropriate. Indicate the clauses The Donee(s) shall have the authority to make decisions and act for the Donor as follo Note: Clauses must be entered in this section and not uploaded as a separate document, otherwise the authority granted will not appear in the clearly. nerated LPA form  $\widehat{\mathbb{Q}}$ ) Information relating to the powers granted and manner of acting must not be attached as documents. Draft them clearly in step 15 instead. 0/60,000 Characters 16 Upload relevant documents, including Upload relevant document(s) (if applicable) that for Licensed Trust Company Donee Note: This includes supporting documents for Licensed Trust Company Donee(s). (if applicable). 16 F Browse files or drag and drop your file here Maximum 15 files, 7 MB per file Supported formats: jpg,jpeg,png,pdf,doc,docx,ppt,ppt Click 'Save as draft'. Click Save as draft Continue 'Continue' to proceed.

#### Appoint your Donee(s) Donee(s) can make decisions on your behalf regarding Personal Welfare and/or Property and <u>Affairs matters should you lose mental capacity one day.</u> Donee(s) 8 Enter your Donee(s)' personal details 8 and his/her relationship to you. 1. [Donee Name] Full Name as in NRIC/FIN No A Donee must be: 21 years old or above Email Address Someone who you consider to be trustworthy and reliable Donee's Relationship to Dono Not a Bankrupt (if granted The Donee is my Please select Property and Affairs powers) Tick the checkboxes to select the type I authorize [Name] to make decisions about my of powers you want to grant to this u may choose one or both Donee. Personal Welfare Property and Affairs (Optional) To add another Donee, click on 'Add Donee'. You may add up to 2 Would you like to add another Donee? (Optional) Donees and 1 Replacement Donee in LPA Form 1. Click 'Save as draft' to save your edits. Click 'Continue' to proceed. (If applicable – for cases with multiple) Donees only) Select the 'Manner of How will the Donee(s) decide on your Personal Welfare? You can decide whether your Donees should act Jointly, or Jointly and Severally when making decisions. Acting'. Definitions on You have appointed the following Donee(s): ଜ 1<sup>st</sup> Donee's name 1. Jointly: All Donees must agree on 2. 2<sup>nd</sup> Donee's name the decisions to be made. If they How should your Donee(s) act on your behalf cannot agree, they cannot act on 0 Jointly your behalf for that decision. Jointly and Severally: All Donees Restrictions on Personal Welfare decisions may make decisions together or 1. Do you allow your Donee(s) to give or refuse consent to start or continue your treatments, including clinical to separately. new health substances such as medication or medical devices. Yes (If applicable, under Personal Welfare) Answer the questions to specify the conditions for the Donee(s) to act on vour behalf.

Apply for a Lasting Power of Attorney (LPA) and have peace of mind

Apply for a Lasting Power of Attorney (LPA) and have peace of mind

Check that all information is accurate. 19 Read the Statement by Donor and tick Full Name as in NRIC/FIN No NRIC/FIN No. Date Of Birth the checkbox. ss as in NRIC/FIN No Formatted Scroll down for more fields Statement by Donor I have read the Important Information located at the start of the application or it has been read to me, and I i
of this LPA. Lintend the authority conferred under this LPA to mean authority to make decisions on my behalf
have mental capacity. se and effect 2. I appoint the person(s) named as Donee(s) to have authority to make decisions and act for me in the matters as specified in this LPA, in circumstances where I lack mental capacity or where my Donee(s) have reason to believe I lack mental capacity. I appoint the person named as Replacement Donee (if any) and intend that my Replacement Donee shall replace my appointed Donee(s) in the manner set out in this LPA. Click 'Back' anytime if you wish to 4. I am 21 years of age or older and am not an undischarged bankrupt (where my Donee(s) have powers to make de 20 5. I revoke my previous LPA (if any), with effect from the date that this LPA is registered by the Public Guardi change any information in the earlier 6. I authorise my Certificate Issuer to submit my LPA to OPG on my behalf after it has been certified I have read and confirm the abor pages. Back 20 21 Click 'Notify Donee(s)' to proceed. An By clicking "Notify Donee(s)", an SMS/email will be sent to Donee(s) to notify them of their appointm SMS and email notification will be sent to your Donee(s) to accept their appointment(s). Your LPA has been sent to your Donee(s) Please note: 22 Click 'View Cl List' to see the list of 1. Remind your Donees to accept their appointment(s) as your Donee(s). 2. Once all Donees have accepted, Certificate Issuers (CI) available in a. Install the Singpass app on the mobile phone with the number as stated in your LPA, and enable digital signing on the app b. Bring this mobile phone when visiting a Certificate Issuer (CI) to certify your LPA. 3. Consider making an Advance Care Plan (ACP) and appoint your Donee(s) as your Nominated Healthcare Spokesper Singapore. Proceed to step 25. Visit be found here. the CI only after all your Donees have accepted their appointments. LPA Application Form 1 11 Nov 2022 07:48 AM D2022-0001414 22 Back to Hor