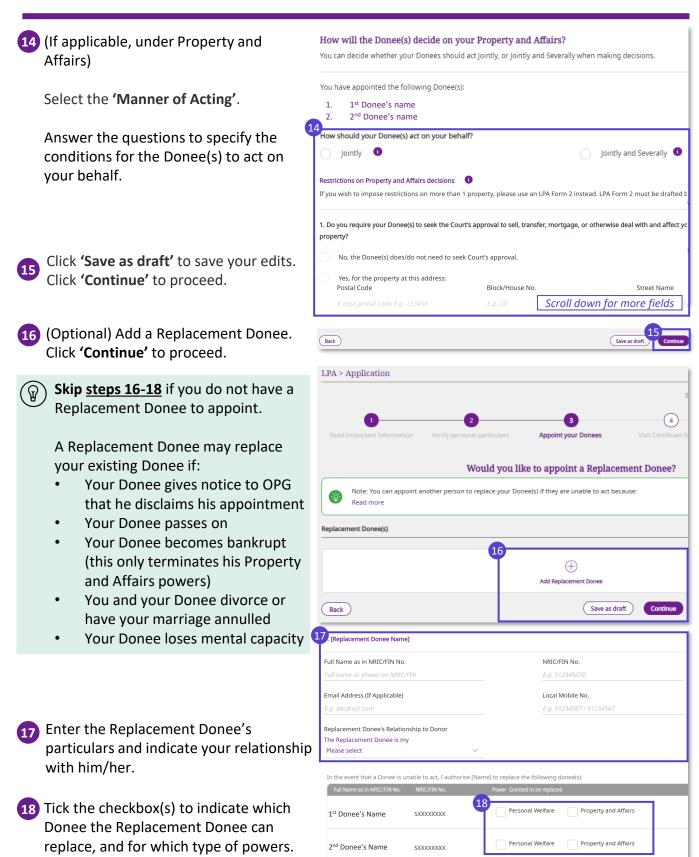

#### Appoint your Donee(s) Donee(s) can make decisions on your behalf regarding Personal Welfare and/or Property and <u>Affairs matters should you lose mental capacity one day.</u> Donee(s) 8 Enter your Donee(s)' personal details 8 and his/her relationship to you. 1. [Donee Name] Full Name as in NRIC/FIN No A Donee must be: 21 years old or above Email Address Someone who you consider to be trustworthy and reliable Donee's Relationship to Dono Not a Bankrupt (if granted The Donee is my Please select Property and Affairs powers) Tick the checkboxes to select the type I authorize [Name] to make decisions about my of powers you want to grant to this u may choose one or both Donee. Personal Welfare Property and Affairs (Optional) To add another Donee, click on 'Add Donee'. You may add up to 2 Would you like to add another Donee? (Optional) Donees and 1 Replacement Donee in LPA Form 1. Click 'Save as draft' to save your edits. Click 'Continue' to proceed. (If applicable – for cases with multiple) Donees only) Select the 'Manner of How will the Donee(s) decide on your Personal Welfare? You can decide whether your Donees should act Jointly, or Jointly and Severally when making decisions. Acting'. Definitions on You have appointed the following Donee(s): ଜ 1<sup>st</sup> Donee's name 1. Jointly: All Donees must agree on 2. 2<sup>nd</sup> Donee's name the decisions to be made. If they How should your Donee(s) act on your behalf cannot agree, they cannot act on 0 Jointly your behalf for that decision. Jointly and Severally: All Donees Restrictions on Personal Welfare decisions may make decisions together or 1. Do you allow your Donee(s) to give or refuse consent to start or continue your treatments, including clinical to separately. new health substances such as medication or medical devices. Yes (If applicable, under Personal Welfare) Answer the questions to specify the conditions for the Donee(s) to act on vour behalf.

Apply for a Lasting Power of Attorney (LPA) and have peace of mind

#### Check your LPA status and complete your LPA application

26 Check the status of your LPA (B) on the Overview page anytime and take action according to the LPA status shown below:

| LPA Status                                                                                                                                                      | Your Action (As Donor)                                                                                                                                               | Argupent Seamment Histore     PUBLIC Overview LPA Deputyship Search Request CTC Application Services ~ Quick Guides ~     Last valited or: 27 Marx 2021     Last valited or: 27 Marx 2021                                                                                                                                                                                                                                                                                                                                                                                                                                                                                                                                                                                                                                                                                                                                                                                                                                                                                                                                                                                                                                                                                                                                                                                                                                                                                                                                                                                                                                                                                                                                                                                                                                                                                                                                                                                                                                                                                                                                      |
|-----------------------------------------------------------------------------------------------------------------------------------------------------------------|----------------------------------------------------------------------------------------------------------------------------------------------------------------------|--------------------------------------------------------------------------------------------------------------------------------------------------------------------------------------------------------------------------------------------------------------------------------------------------------------------------------------------------------------------------------------------------------------------------------------------------------------------------------------------------------------------------------------------------------------------------------------------------------------------------------------------------------------------------------------------------------------------------------------------------------------------------------------------------------------------------------------------------------------------------------------------------------------------------------------------------------------------------------------------------------------------------------------------------------------------------------------------------------------------------------------------------------------------------------------------------------------------------------------------------------------------------------------------------------------------------------------------------------------------------------------------------------------------------------------------------------------------------------------------------------------------------------------------------------------------------------------------------------------------------------------------------------------------------------------------------------------------------------------------------------------------------------------------------------------------------------------------------------------------------------------------------------------------------------------------------------------------------------------------------------------------------------------------------------------------------------------------------------------------------------|
| Draft – Pending<br>Donee(s)'<br>Acceptance                                                                                                                      | <b>Remind your Donees</b> to accept their appointment(s)                                                                                                             | Vercome, John Lan Lar winde dr. 2) Nav 2011 Vor UM Vor UM (IA No. R021:20022:21) R02022:21 R0202 R020 R0202 R020 R0 |
| Draft – Pending<br>Certification                                                                                                                                | Make appointment to <b>visit a CI</b><br>(see <u>steps 23 - 25</u> )                                                                                                 | B Stat                                                                                                                                                                                                                                                                                                                                                                                                                                                                                                                                                                                                                                                                                                                                                                                                                                                                                                                                                                                                                                                                                                                                                                                                                                                                                                                                                                                                                                                                                                                                                                                                                                                                                                                                                                                                                                                                                                                                                                                                                                                                                                                         |
| LPA – Pending<br>Payment<br>Check for fee<br>waiver in <u>step 27</u> .                                                                                         | Pay online if required (see <u>step</u><br><u>27</u> )<br>Quote your <u>LPA No.</u> as your<br>Payment Reference No. – (A)<br>(Under 'Your LPA' on Overview<br>page) | Your LPA<br>LPA No.<br><u>A2021- 008267-01</u>                                                                                                                                                                                                                                                                                                                                                                                                                                                                                                                                                                                                                                                                                                                                                                                                                                                                                                                                                                                                                                                                                                                                                                                                                                                                                                                                                                                                                                                                                                                                                                                                                                                                                                                                                                                                                                                                                                                                                                                                                                                                                 |
| LPA – Pending<br>Acceptance/<br>Registration                                                                                                                    | <b>No action required</b> . OPG is<br>assessing your application. OPG<br>will register your LPA if there are<br>no objections raised within a 3-<br>week wait time.  |                                                                                                                                                                                                                                                                                                                                                                                                                                                                                                                                                                                                                                                                                                                                                                                                                                                                                                                                                                                                                                                                                                                                                                                                                                                                                                                                                                                                                                                                                                                                                                                                                                                                                                                                                                                                                                                                                                                                                                                                                                                                                                                                |
| LPA -<br>Registered                                                                                                                                             | <b>No action required.</b> OPG has accepted and registered your LPA. You may view and send your LPA as required.                                                     | BB 🕞                                                                                                                                                                                                                                                                                                                                                                                                                                                                                                                                                                                                                                                                                                                                                                                                                                                                                                                                                                                                                                                                                                                                                                                                                                                                                                                                                                                                                                                                                                                                                                                                                                                                                                                                                                                                                                                                                                                                                                                                                                                                                                                           |
| <ul> <li>status of you to view the f</li> <li>Note.</li> <li>If any of y appointminvalid. Yo applicatio</li> <li>If you wish after it is n revoke yo</li> </ul> | our Donee(s) reject their<br>ents, your LPA draft will become<br>ou have to restart a new LPA                                                                        | Wotifications       Sample Illustration         Dear Skye Ong,       Dear Skye Ong,         Your Lasting Power of Attorney (LPA) has not       been certified by a Certificate Issuer (CI).         This is a mandatory step before your LPA can be r       e.g. LPA needs Certification         Dear Skye Ong,       Dear Skye Ong,         All your Donee(s) and Replacement Donee(s) (if applicable) have accepted their       appointment(s) in your Lasting Power of Attorney (LPA):         • C       e.g. Donee accepted appointment                                                                                                                                                                                                                                                                                                                                                                                                                                                                                                                                                                                                                                                                                                                                                                                                                                                                                                                                                                                                                                                                                                                                                                                                                                                                                                                                                                                                                                                                                                                                                                                    |

Apply for a Lasting Power of Attorney (LPA) and have peace of mind

Apply for a Lasting Power of Attorney (LPA) and have peace of mind

Lasting Power of Attorney (LPA) Form 2 – a customised LPA drafted by lawyers