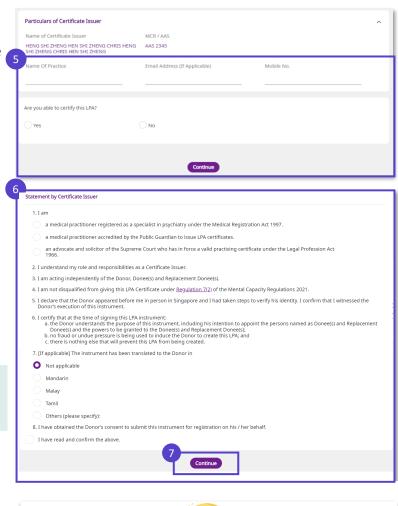

Fill in your *Particulars as a Cl.* Select **'Yes'** or **'No'** to indicate if you are able to certify the LPA. Click **'Continue'**.

Read the *Statement by Certificate Issuer* and select the options accordingly.

- (If applicable) Indicate the language that the LPA had been translated to and the particulars of the translator.
- 7 Click 'Continue' to confirm Donor's consent to submit LPA for registration.
- 8 Confirm with Donor that the LPA will be submitted to OPG after certification.