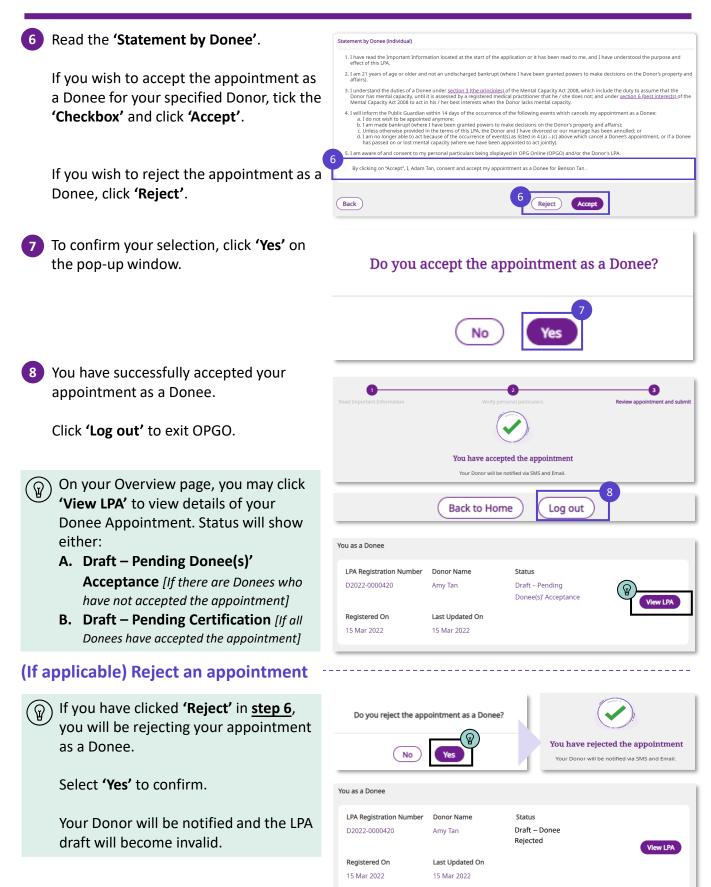

#### **Accept Donee Appointment**

A Donor has appointed you as his/ her Donee – How to respond on OPGO

#### **Accept Donee Appointment**

A Donor has appointed you as his/ her Donee - How to respond on OPGO

#### **Review appointment and submit**

Next, review the appointment details, including Donor and all Donee's particulars, and clauses relating to Donee(s) and Replacement Donee(s).

#### Note that:

- Replacement Donee(s) are individuals who are only granted powers in the event that the specified 'original' Donee is unable to act e.g. death.
- All Donees and Replacement Donee need to accept their appointments before the LPA application can proceed to the next stage.

#### About Statuses:

- If the Donee has not accepted his/her appointment, the status will indicate '*Pending Acceptance*'. Once accepted, the status updates to '*Accepted*'.
- When all Donee(s) have accepted, the status of the LPA would change to "Draft - Pending Certification".