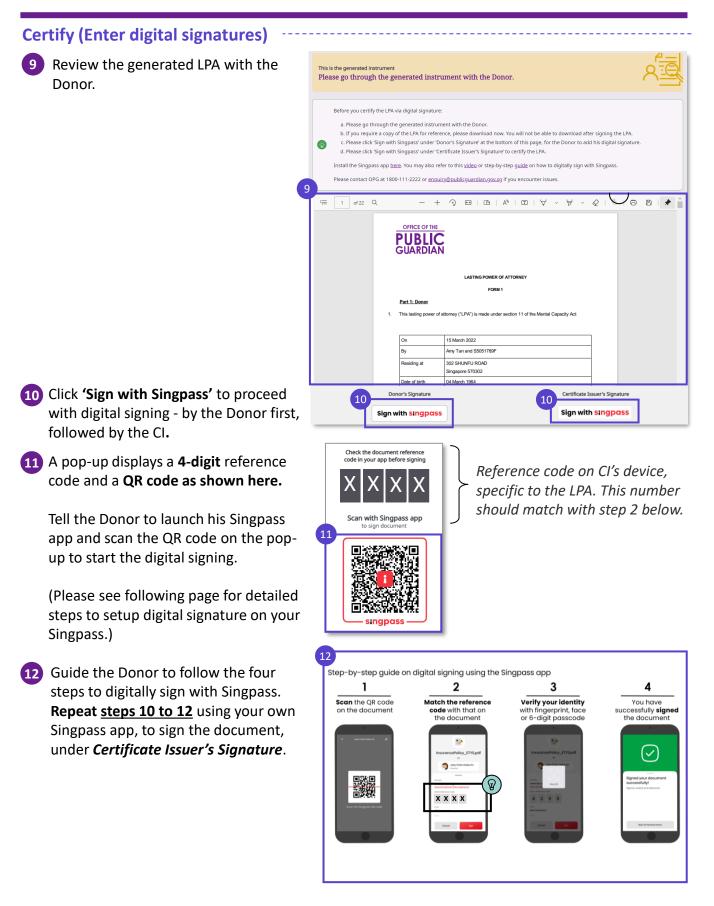

Click **'Proceed'** after the Donor acknowledges with consent.

Return to Home Page:

For Certificate Issuers (CIs) only

For Certificate Issuers (CIs) only

**Confirm Certification** 13 Once both Donor and CI have signed the LPA, click 'Submit for Registration'. Click 'Submit' to confirm submission of Confirm to submit the LPA LPA. This process cannot be undone once the LPA is submitted. 13 Cancel Submit 13 Submit for Registration 14 The Donor will be notified of the submission by email and SMS. Your certification process is now completed! The LPA has been submitted to OPG The Donor will be notified via SMS and Email. Click 'Log out' to exit OPGO. 14 Back to Home Log out Remind the Donor to make payment List of LPAs Certified of the LPA application fee online (if Name of Donor NRIC / FIN No. applicable). Please refer to OPG's Amy Tan SXXXXXXXX website for a full schedule of fees. Last Updated On Status 15 Mar 2022 03:18 PM Certified ) If you click 'Back to Home' or when you log in to OPGO, your overview Name of Donor NRIC / FIN No. TAY JIA MING TEH JIA MING MARK TAY JIA MING SXXXXXXXX page will display the list of LPAs MARK THE JIA MING certified by you, but not the details Status Last Updated On Certified 14 Mar 2022 10:22 AM within each listed LPA.